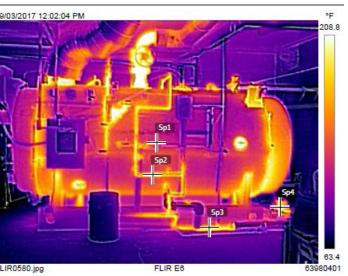

Specialty Services – Boiler Plant Optimization Reviews, Thermal scanning, Operator training, extended submittal documentation.

| Sp1                | 100.4 °F |
|--------------------|----------|
| Sp2                | 168.7 °F |
| Sp3                | 179.9 °F |
| Sp4                | 161.6 °F |
| Parameters         |          |
| Emissivity         | 0.95     |
| Refl. temp.        | 89 °F    |
| Distance           | 2.1 m    |
| Atmospheric temp.  | 68 °F    |
| Ext. optics temp.  | 68 °F    |
| Ext. optics trans. | 1        |
| Relative humidity  | 50 %     |
|                    |          |

like you are dumping water in excess of 150 degrees to drain. See SP4.

FLIR0580.jpg

Rental Boilers – Hydronic and Steam rental boilers are available for emergency or longer term rentals, delivered to your location and quickly installed.